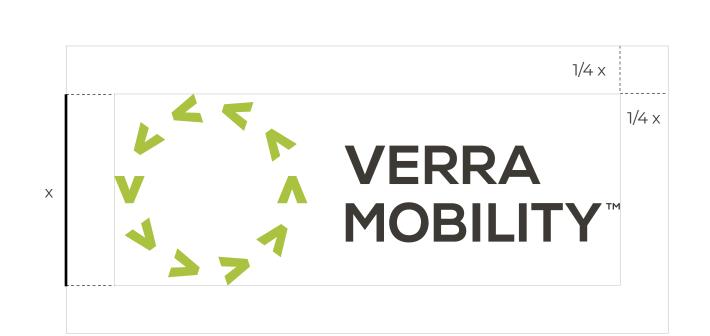

reinforcing a cohesive brand.





## **SECONDARY LOGOS**

Our brand should be consistent in all of our applications while still being able to adapt to and be flexible for any given situation. The primary logo is our logo of choice; however, when there isn't enough contrast for the logo to stand out or if the background is too dark/light, please use one of the other options shown here.

Please do not use our logo in any other color or combination of colors aside from the ones shown on this page.

For extreme vertical formats, where the primary logo renders too small to fit the width, please use the vertical logo shown to the right. To preserve the integrity and visual impact of this logo, always maintain adequate clear space.



NO TAG

TAG

VERTICAL



















## CLEARING SPACE