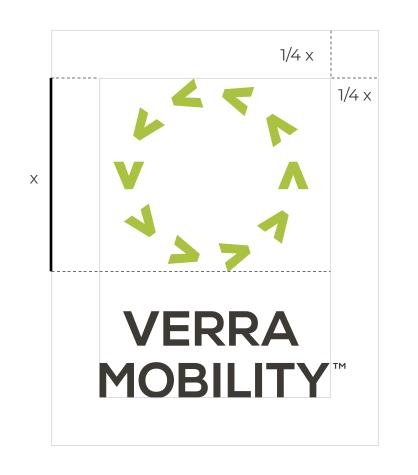

Please do not use our logo in any other color or combination of colors aside from the ones shown on this page.

For extreme vertical formats, where the primary logo renders too small to fit the width, please use the vertical logo shown to the right. To preserve the integrity and visual impact of this logo, always maintain adequate clear space.

## CLEARING SPACE